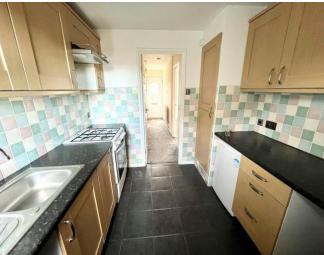

Briefly comprising of: - entrance hallway with storage cupboard and stairs leading to first floor. The though lounge dining room with dual aspect is spacious in size and ideal for a growing family. The kitchen is to the rear of the property and benefits from a range of light oak effect units, complementing work tops and plumbed for washing machine. To the first floor there are two double bedrooms with master benefiting from fitted wardrobes and a family bathroom, complete with corner bath with shower over hand wash basin and wc. Externally to the front a lawned garden and to the rear, a low maintenance paved garden with mature planting and access to single garage.