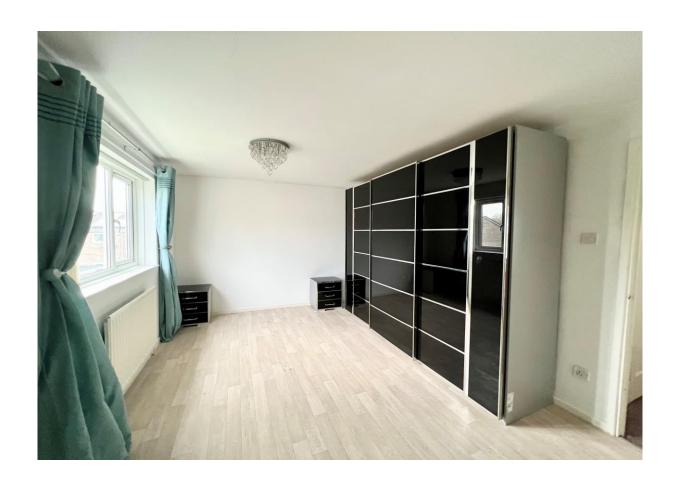

Briefly comprising of: - entrance hallway with storage cupboard and stairs leading to first floor. The though lounge dining room with dual aspect is spacious in size and ideal for a growing family. The kitchen is to the rear of the property and benefits from a range of light oak effect units, complementing work tops and plumbed for washing machine. To the first floor there are two double bedrooms with master benefiting from fitted wardrobes and a family bathroom, complete with corner bath with shower over hand wash basin and wc. Externally to the front a lawned garden and to the rear, a low maintenance paved garden with mature planting and access to single garage.