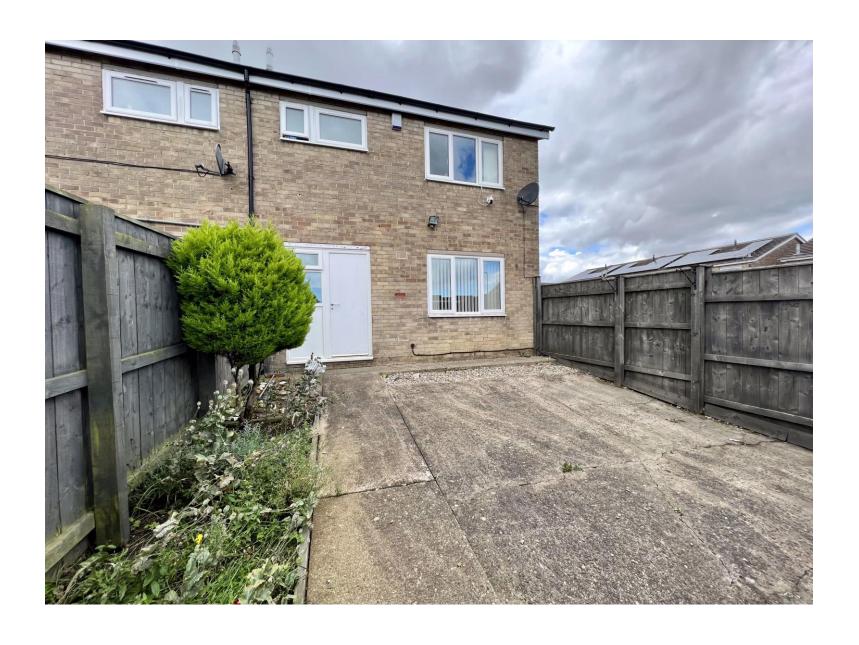

Briefly comprising of: - entrance hallway with storage cupboard and stairs leading to first floor. The though lounge dining room with dual aspect is spacious in size and ideal for a growing family. The kitchen is to the rear of the property and benefits from a range of light oak effect units, complementing work tops and plumbed for washing machine. To the first floor there are two double bedrooms with master benefiting from fitted wardrobes and a family bathroom, complete with corner bath with shower over hand wash basin and wc. Externally to the front a lawned garden and to the rear, a low maintenance paved garden with mature planting and access to single garage.