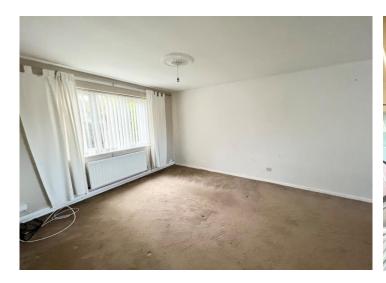

Briefly comprising of: - entrance hallway with storage cupboard and stairs leading to first floor. The though lounge dining room with dual aspect is spacious in size and ideal for a growing family. The kitchen is to the rear of the property and benefits from a range of light oak effect units, complementing work tops and plumbed for washing machine. To the first floor there are two double bedrooms with master benefiting from fitted wardrobes and a family bathroom, complete with corner bath with shower over hand wash basin and wc. Externally to the front a lawned garden and to the rear, a low maintenance paved garden with mature planting and access to single garage.