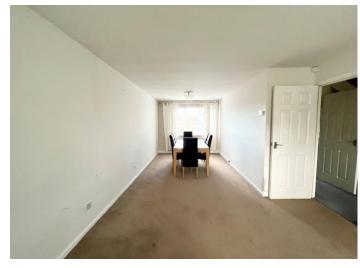

Briefly comprising of: - entrance hallway with storage cupboard and stairs leading to first floor. The though lounge dining room with dual aspect is spacious in size and ideal for a growing family. The kitchen is to the rear of the property and benefits from a range of light oak effect units, complementing work tops and plumbed for washing machine. To the first floor there are two double bedrooms with master benefiting from fitted wardrobes and a family bathroom, complete with corner bath with shower over hand wash basin and wc. Externally to the front a lawned garden and to the rear, a low maintenance paved garden with mature planting and access to single garage.