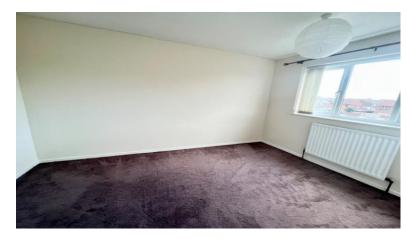

Briefly comprising of: - entrance hallway with storage cupboard and stairs leading to first floor. The though lounge dining room with dual aspect is spacious in size and ideal for a growing family. The kitchen is to the rear of the property and benefits from a range of light oak effect units, complementing work tops and plumbed for washing machine. To the first floor there are two double bedrooms with master benefiting from fitted wardrobes and a family bathroom, complete with corner bath with shower over hand wash basin and wc. Externally to the front a lawned garden and to the rear, a low maintenance paved garden with mature planting and access to single garage.