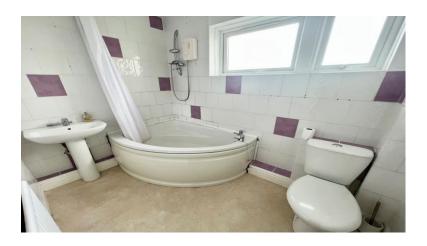

Briefly comprising of: - entrance hallway with storage cupboard and stairs leading to first floor. The though lounge dining room with dual aspect is spacious in size and ideal for a growing family. The kitchen is to the rear of the property and benefits from a range of light oak effect units, complementing work tops and plumbed for washing machine. To the first floor there are two double bedrooms with master benefiting from fitted wardrobes and a family bathroom, complete with corner bath with shower over hand wash basin and wc. Externally to the front a lawned garden and to the rear, a low maintenance paved garden with mature planting and access to single garage.